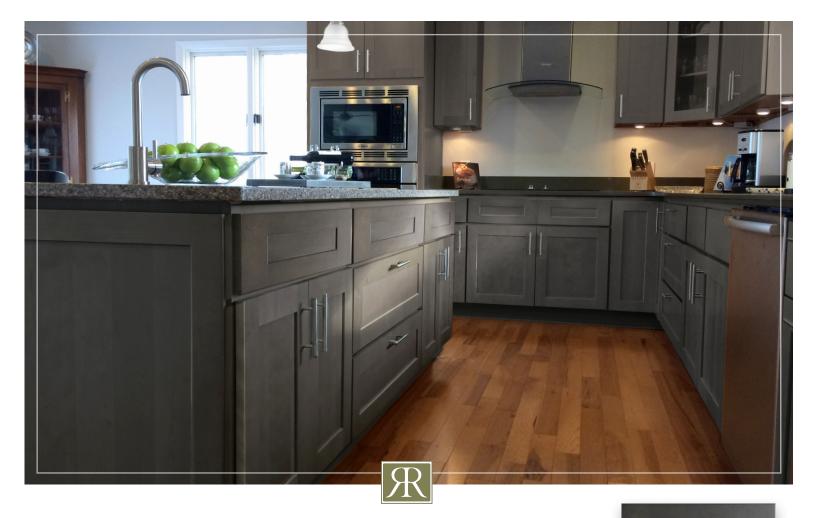

# DALTON GRAY

Subtle Elegance

Dalton Gray is RiverRun's newest door style with a graceful gray stain on a shaker door and five-piece drawer front. This charcoal stain allows hints of the wood graining and color to show through and works beautifully on its own or pairs well with Desoto White to compliment any kitchen design.

### **DALTON GRAY CONSTRUCTION:**

Full overlay, soft close doors; all wood construction; soft close, dovetail drawers; and five-piece drawer heads.

www.RiverRunCabinetry.com