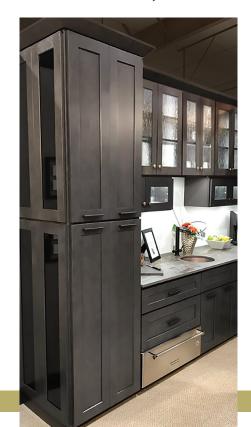

# DALTON GRAY

Subtle Elegance

Dalton Gray is RiverRun's newest door style with a graceful gray stain on a shaker door and five-piece drawer front. This charcoal stain allows hints of the wood graining and color to show through and works beautifully on its own or pairs well with Desoto White to compliment any kitchen design.

### **DALTON GRAY CONSTRUCTION:**

Full overlay, soft close doors; all wood construction; soft close, dovetail drawers; and five-piece drawer heads.

www.RiverRunCabinetry.com