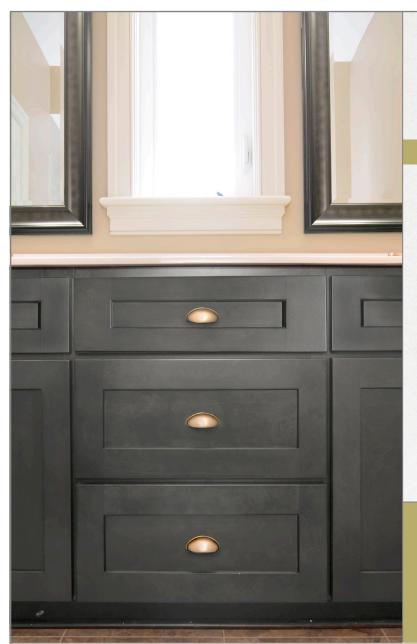

# DALTON GRAY

Subtle Elegance

Dalton Gray is RiverRun's newest door style with a graceful gray stain on a shaker door and five-piece drawer front. This charcoal stain allows hints of the wood graining and color to show through and works beautifully on its own or pairs well with Desoto White to compliment any kitchen design.