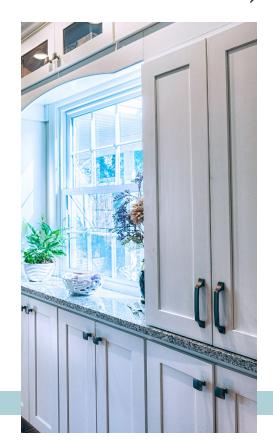

## **DESOTO WHITE**

Clean, Crisp and Bright

Realize your vision. Tap your sense of style and enthusiasm for form and function. Desoto's white cabinetry with clean, light detailing brings a genuine spirit of openness and energy that pairs with subtle or more ornate accents. The brightness and simplicity can illuminate and inspire. It's like a blank canvas waiting for its creation.

**DESOTO CONSTRUCTION:** Full overlay, soft-close doors; all wood construction with premium MDF painted doors; soft-close, dovetail drawers; and five-piece drawer heads.

www.RiverRunCabinetry.com