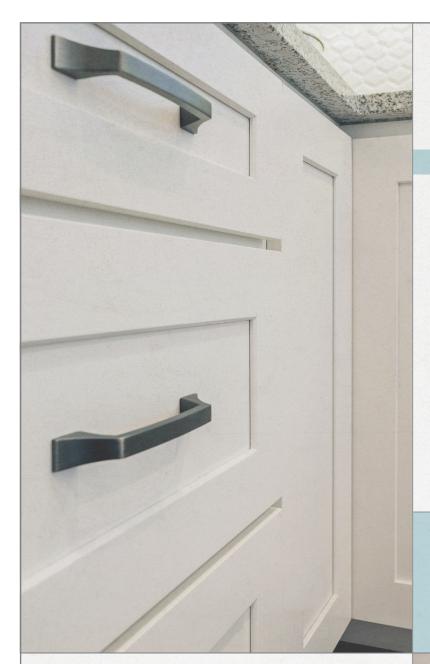

## STANDARD FEATURES INCLUDE:

- All Wood, Assembled Construction
- GRASS® Soft-Close Hinges (6-way Adjustable) and Glides
- Natural Interiors
- Solid Wood, Dovetailed Drawer Boxes
- Unfinished Plywood Sides
- 1/2" Thick Cabinet Back
- 5/8" Thick Plywood Shelving
- 4" High Top Drawer Boxes
- 5/8" Thick Drawer Box Sides
- 3/8" Thick Drawer Box Bottoms
- 4" Tall Roll Out Trays