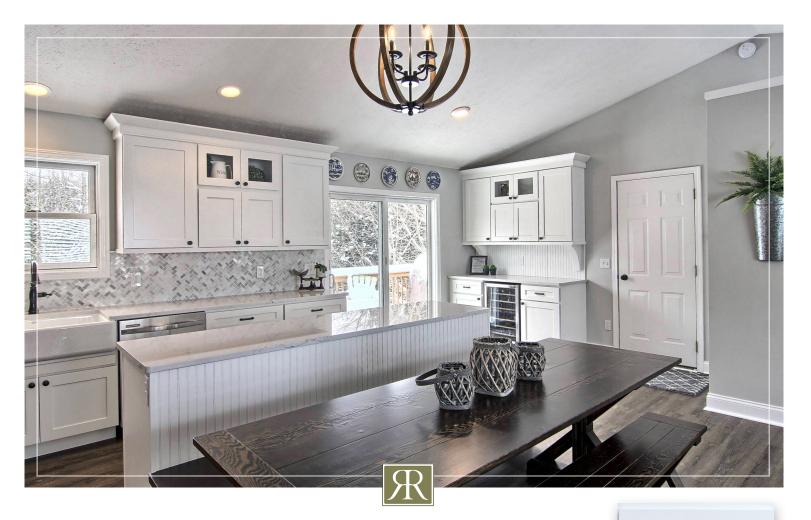

## **DESOTO WHITE**

Clean, Crisp and Bright

Realize your vision. Tap your sense of style and enthusiasm for form and function. Desoto's white cabinetry with clean, light detailing brings a genuine spirit of openness and energy that pairs with subtle or more ornate accents. The brightness and simplicity can illuminate and inspire. It's like a blank canvas waiting for its creation.

**DESOTO CONSTRUCTION:** Full overlay, soft-close doors; all wood construction with premium MDF painted doors; soft-close, dovetail drawers; and five-piece drawer heads.

www.RiverRunCabinetry.com