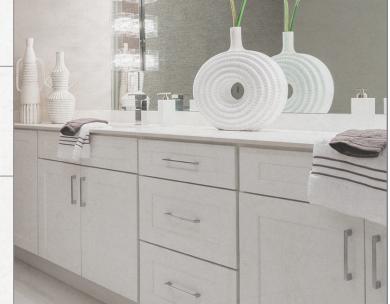

## **DESOTO WHITE**

Clean, Crisp and Bright

Realize your vision. Tap your sense of style and enthusiasm for form and function. Desoto's white cabinetry with clean, light detailing brings a genuine spirit of openness and energy that pairs with subtle or more ornate accents. The brightness and simplicity can illuminate and inspire. It's like a blank canvas waiting for its creation.

**DESOTO CONSTRUCTION:** Full overlay, soft-close doors; all wood construction with premium MDF painted doors; soft-close, dovetail drawers; and five-piece drawer heads.

www.RiverRunCabinetry.com