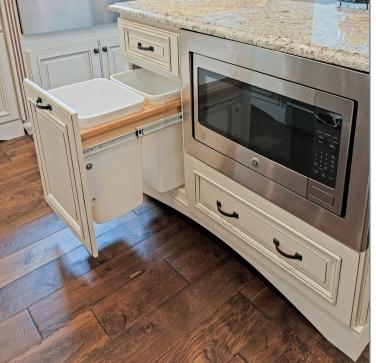

## STANDARD FEATURES INCLUDE:

- All Wood, Assembled Construction
- GRASS® Soft-Close Hinges (6-way Adjustable) and Glides
- Natural Interiors
- Solid Wood, Dovetailed Drawer Boxes
- Unfinished Plywood Sides
- 1/2" Thick Cabinet Back
- 5/8" Thick Plywood Shelving
- 4" High Top Drawer Boxes
- 5/8" Thick Drawer Box Sides
- 3/8" Thick Drawer Box Bottoms
- 4" Tall Roll Out Trays