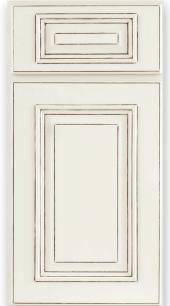

# HAMPTON LINEN

Soft Alluring Elegance

Your style – comfortable yet sophisticated. Your kitchen, a place where friends and family gather, rich with voices, cooking creativity, and the rhythm of daily living. Hampton's Linen Glaze, soft white finish evokes the feeling of a French Country Kitchen.

### HAMPTON LINEN CONSTRUCTION:

Full overlay doors; all wood construction with premium MDF painted doors; soft close, dovetail drawers; and five-piece drawer heads.

www.RiverRunCabinetry.com