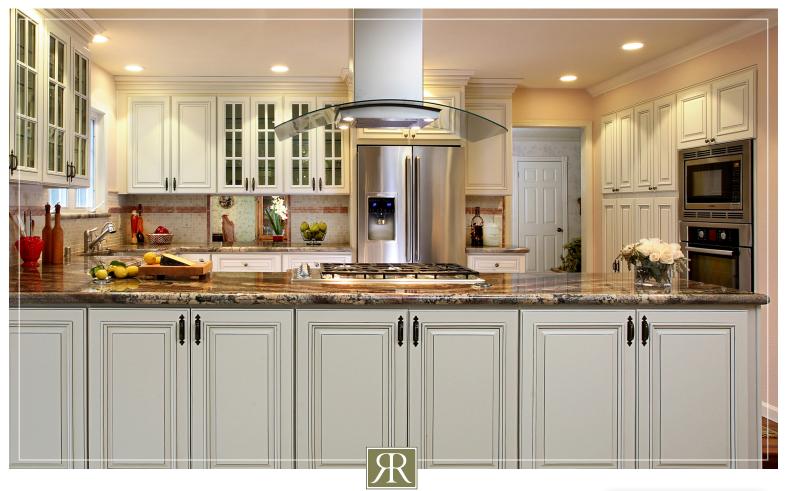

# HAMPTON LINEN

Soft Alluring Elegance

Your style – comfortable yet sophisticated. Your kitchen, a place where friends and family gather, rich with voices, cooking creativity, and the rhythm of daily living. Hampton's Linen Glaze, soft white finish evokes the feeling of a French Country Kitchen.

### HAMPTON LINEN CONSTRUCTION:

Full overlay doors; all wood construction with premium MDF painted doors; soft close, dovetail drawers; and five-piece drawer heads.

www.RiverRunCabinetry.com