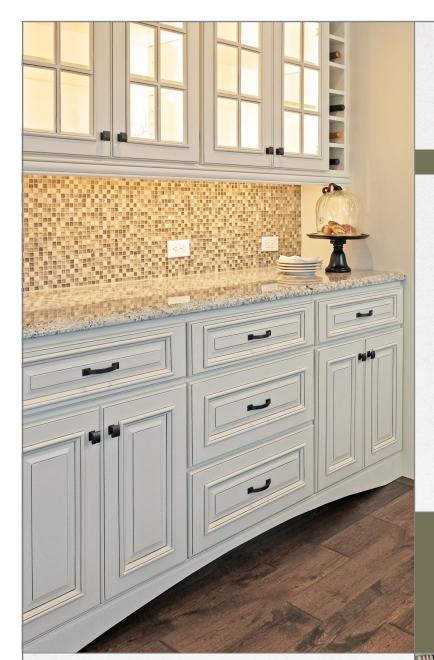

# HAMPTON LINEN

Soft Alluring Elegance

Your style – comfortable yet sophisticated. Your kitchen, a place where friends and family gather, rich with voices, cooking creativity, and the rhythm of daily living. Hampton's Linen Glaze, soft white finish evokes the feeling of a French Country Kitchen.

### HAMPTON LINEN CONSTRUCTION:

Full overlay doors; all wood construction with premium MDF painted doors; soft close, dovetail drawers; and five-piece drawer heads.

www.RiverRunCabinetry.com

Finished sides available: right, left or both. Please note all finished ends when placing order. If not specified, ends will come unfinished. All interiors will come with a natural finish. Finished interiors can be specified in the modifications section of the order form.