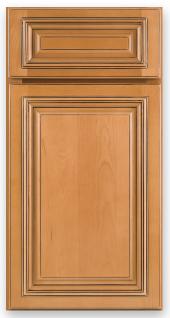

## STANDARD FEATURES INCLUDE:

- All Wood, Assembled Construction
- Soft Close Hinges (6-way Adjustable) and Glides
- Natural Interiors
- Solid Wood, Dovetailed Drawer Boxes
- 1/2" Thick Cabinet Back
- 5/8" Thick Plywood Shelving
- 4" Tall Roll Out Trays