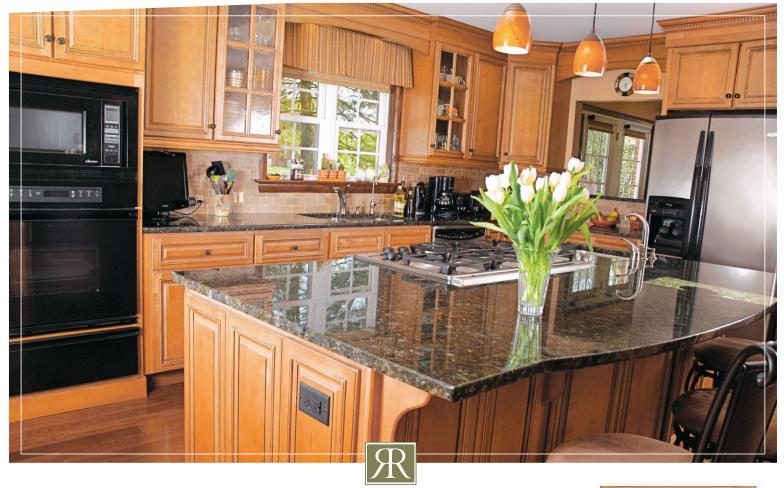

## LENOX CAFÉ

Elevated with Soft (Details

Your kitchen is the heart of your home and a place to create and celebrate your love for food, where everyone gathers, connects, and shares the experience. Lenox Café Glazed is hand finished creating a naturally authentic and varied look reflecting the ambiance of activity. Its soft highlights add to what makes life so rich.

Full overlay applied molding doors; all wood construction; soft close, dovetail drawers; and five-piece drawer heads.

www.RiverRunCabinetry.com