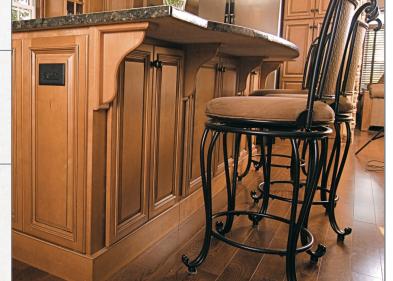

## LENOX CAFÉ

Elevated with Soft (Details

Your kitchen is the heart of your home and a place to create and celebrate your love for food, where everyone gathers, connects, and shares the experience. Lenox Café Glazed is hand finished creating a naturally authentic and varied look reflecting the ambiance of activity. Its soft highlights add to what makes life so rich.

Full overlay applied molding doors; all wood construction; soft close, dovetail drawers; and five-piece drawer heads.

www.RiverRunCabinetry.com