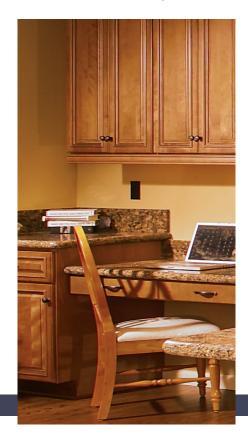

## LENOX CAFÉ

Elevated with Soft (Details

Your kitchen is the heart of your home and a place to create and celebrate your love for food, where everyone gathers, connects, and shares the experience. Lenox Café Glazed is hand finished creating a naturally authentic and varied look reflecting the ambiance of activity. Its soft highlights add to what makes life so rich.

Full overlay applied molding doors; all wood construction; soft close, dovetail drawers; and five-piece drawer heads.

www.RiverRunCabinetry.com