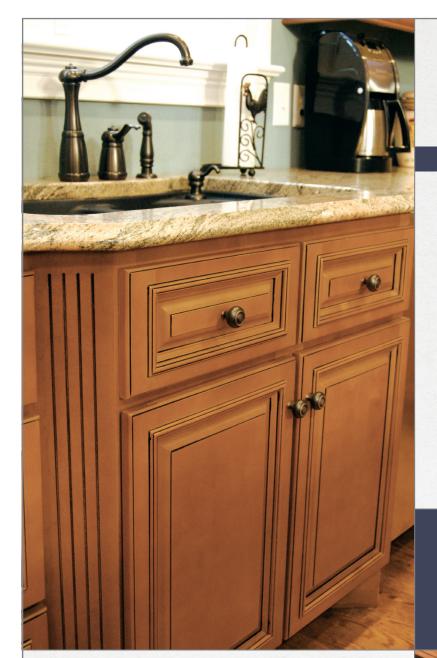

## STANDARD FEATURES INCLUDE:

- All Wood, Assembled Construction
- Soft Close Hinges (6-way Adjustable) and Glides
- Natural Interiors
- Solid Wood, Dovetailed Drawer Boxes
- 1/2" Thick Cabinet Back
- 5/8" Thick Plywood Shelving
- 4" Tall Roll Out Trays

Finished sides available: right, left or both. Please note all finished ends when placing order. If not specified, ends will come unfinished. All interiors will come with a natural finish. Finished interiors can be specified in the modifications section of the order form.