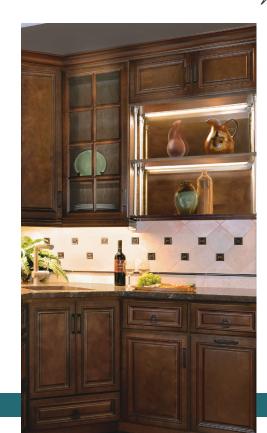

## LENOX CHESTNUT Timeless, Marm and Elegant

There's nothing like coming home to that sense of richness that envelops you and connects you to family and friends.

The warm and rich color of Lenox Chestnut will evoke a sense of familiar ease that invites you to live more comfortably in the space. Lenox Chestnut is a visual treat with its intricate layers and details.