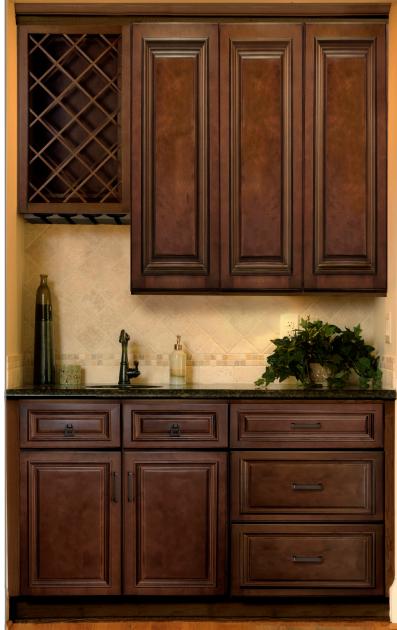

### STANDARD FEATURES INCLUDE:

- All Wood, Assembled Construction
- GRASS<sup>®</sup> Soft-Close Hinges (6-way Adjustable) and Glides
- Natural Interiors
- Solid Wood, Dovetailed Drawer Boxes
- Unfinished Plywood Sides
- 1/2" Thick Cabinet Back
- 5/8" Thick Plywood Shelving
- 4" High Top Drawer Boxes
- 5/8" Thick Drawer Box Sides
- 3/8" Thick Drawer Box Bottoms
- 4" Tall Roll Out Trays