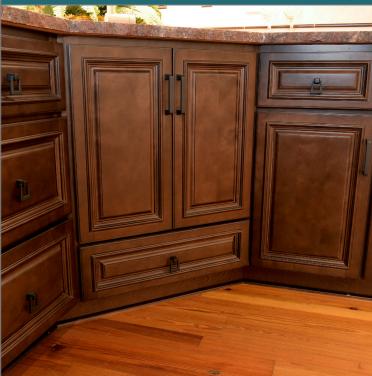

## LENOX CHESTNUT Timeless, Marm and Elegant

There's nothing like coming home to that sense of richness that envelops you and connects you to family and friends.

The warm and rich color of Lenox Chestnut will evoke a sense of familiar ease that invites you to live more comfortably in the space. Lenox Chestnut is a visual treat with its intricate layers and details.

#### LENOX CHESTNUT CONSTRUCTION:

Full overlay, applied molding, and soft close doors; all wood construction; soft close, dovetail drawers with five-piece drawer heads.

www.RiverRunCabinetry.com

Only premium materials are used in the creation of RiverRun cabinetry. They are crafted using time honored woodworking methods. Every door, face frame, drawer head, and virtually every piece of the cabinet is inspected by our experienced Quality Control team.