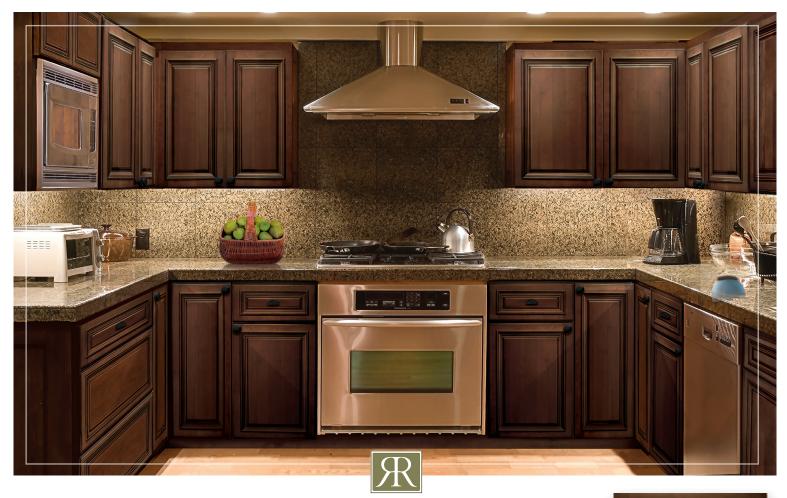

## LENOX CHESTNUT Timeless, Marm and Elegant

There's nothing like coming home to that sense of richness that envelops you and connects you to family and friends.

The warm and rich color of Lenox Chestnut will evoke a sense of familiar ease that invites you to live more comfortably in the space. Lenox Chestnut is a visual treat with its intricate layers and details.

#### LENOX CHESTNUT CONSTRUCTION:

Full overlay, applied molding, and soft close doors; all wood construction; soft close, dovetail drawers with five-piece drawer heads.

www.RiverRunCabinetry.com

Only premium materials are used in the creation of RiverRun cabinetry. They are crafted using time honored woodworking methods. Every door, face frame, drawer head, and virtually every piece of the cabinet is inspected by our experienced Quality Control team.