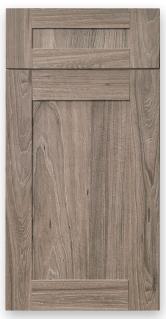

Sutton Driftwood combines the comfortable style of shaker with the modern full access function that has become popular in recent years. Utilizing contoured, traditional framing details with a beautiful textured driftwood graining.

## SUTTON DRIFTWOOD CONSTRUCTION:

Full access, soft-close melamine shaker doors and drawer fronts, PVC edgebanding, soft-close Legrabox system.