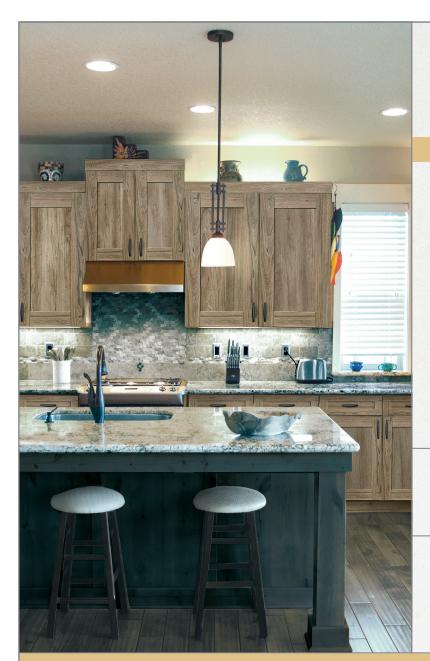

## SUTTON DRIFTWOOD

Relaxed Character

There is a certain comfort we find in the shaker style. It often reminds us of tradition and family memories that set the tone for a relaxed environment in our homes.

Sutton Driftwood combines the comfortable style of shaker with the modern full access function that has become popular in recent years. Utilizing contoured, traditional framing details with a beautiful textured driftwood graining.