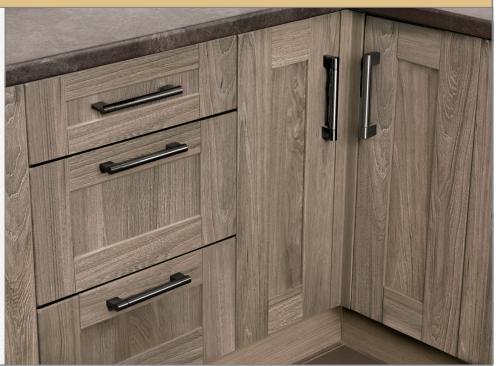

## SUTTON DRIFTWOOD CONSTRUCTION:

Full access, soft-close melamine shaker doors and drawer fronts, PVC edgebanding, soft-close Legrabox system.

## **BENEFITS INCLUDE:**

- Frameless, Full Access Construction
- Soft-Close Hinges and Glides
- 3/4" Off-White Melamine Box Construction
- <sup>3</sup>/<sub>4</sub>" Off-White Melamine Shelving, Edge-Banded on All Sides
- 4" Tall, Metal Drawer Legrabox System
- Drawer constructed with white epoxy finish sides and 5/8" melamine bottom. Easy to clean.
- -3/32" Reveal