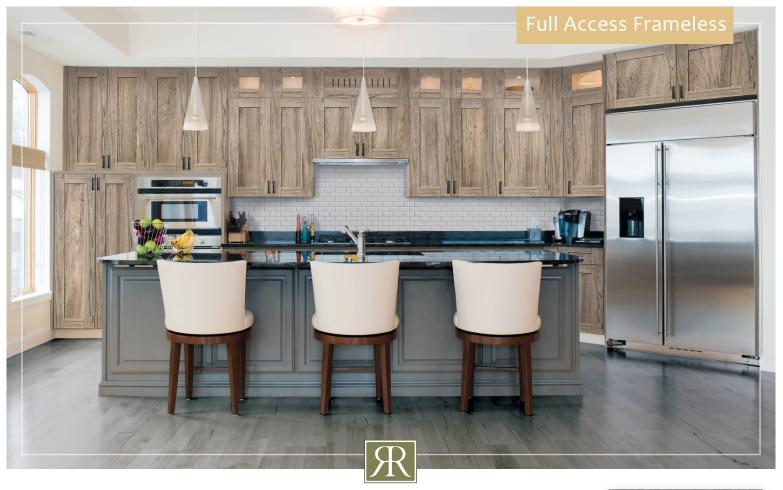

## SUTTON DRIFTWOOD

Relaxed Character

There is a certain comfort we find in the shaker style. It often reminds us of tradition and family memories that set the tone for a relaxed environment in our homes.

Sutton Driftwood combines the comfortable style of shaker with the modern full access function that has become popular in recent years. Utilizing contoured, traditional framing details with a beautiful textured driftwood graining.

## SUTTON DRIFTWOOD CONSTRUCTION:

Full access, soft-close melamine shaker doors and drawer fronts, PVC edgebanding, soft-close Legrabox system.