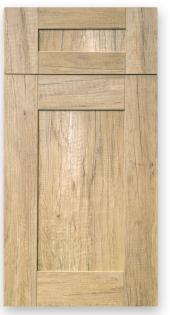

Sutton Sandstone combines the comfortable style of shaker with the modern, full-access function that has become popular in recent years. Utilizing contoured, traditional framing details with a beautiful weathered light wood graining.

## SUTTON SANDSTONE CONSTRUCTION:

Full access, soft-close melamine shaker doors and drawer fronts, PVC edgebanding, soft-close Legrabox system.