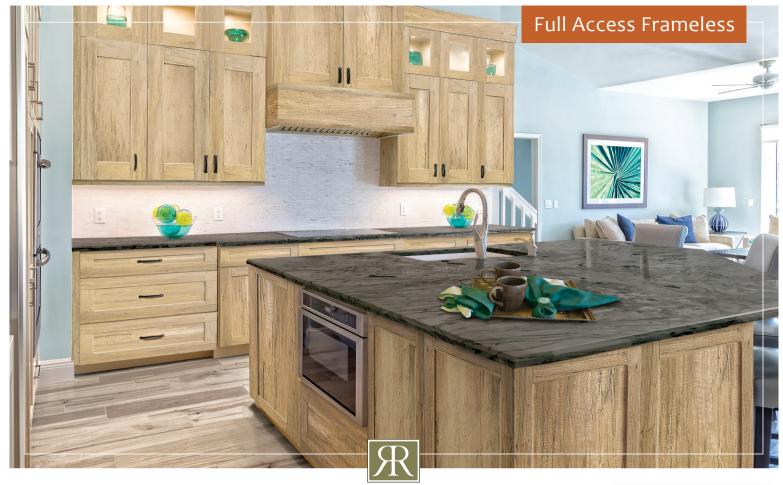

## **SUTTON SANDSTONE**

Sun-Kissed Neutral

A light and bright kitchen always seems to lift our moods while wood grains give us a warm sense of comfort. Sandstone brings both elements together but with a new contemporary color and light texture.

Sutton Sandstone combines the comfortable style of shaker with the modern, full-access function that has become popular in recent years. Utilizing contoured, traditional framing details with a beautiful weathered light wood graining.

## SUTTON SANDSTONE CONSTRUCTION:

Full access, soft-close melamine shaker doors and drawer fronts, PVC edgebanding, soft-close Legrabox system.