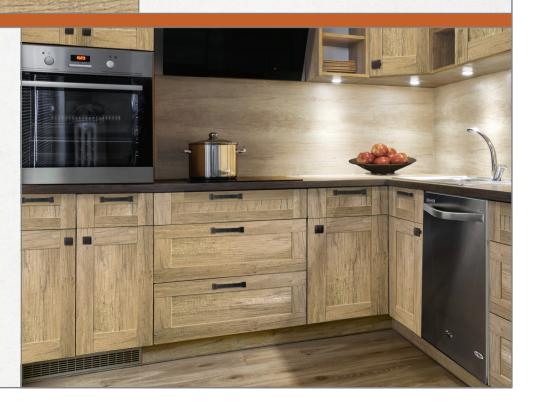

## **SUTTON SANDSTONE**

Sun-Kissed Neutral

A light and bright kitchen always seems to lift our moods while wood grains give us a warm sense of comfort. Sandstone brings both elements together but with a new contemporary color and light texture.

Sutton Sandstone combines the comfortable style of shaker with the modern, full-access function that has become popular in recent years. Utilizing contoured, traditional framing details with a beautiful weathered light wood graining.

## SUTTON SANDSTONE CONSTRUCTION:

Full access, soft-close melamine shaker doors and drawer fronts, PVC edgebanding, soft-close Legrabox system.