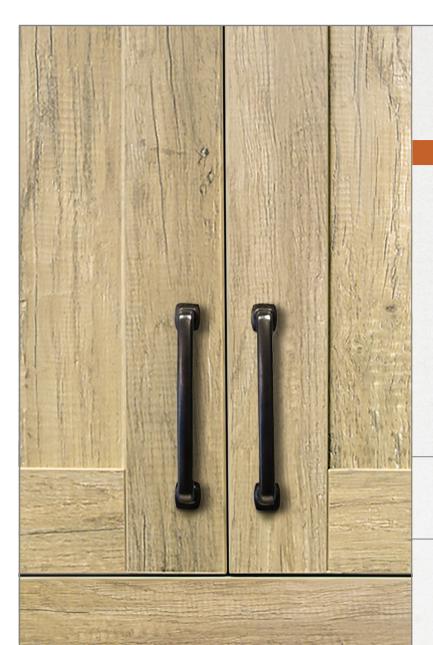

## BENEFITS INCLUDE:

- Frameless, Full Access Construction
- Soft-Close Hinges and Glides
- 3/4" Off-White Melamine Box Construction
- <sup>3</sup>/<sub>4</sub>" Off-White Melamine Shelving, Edge-Banded on All Sides
- 4" Tall, Metal Drawer Legrabox System
- Drawer constructed with white epoxy finish sides and 5/8" melamine bottom. Easy to clean.
- -3/32" Reveal