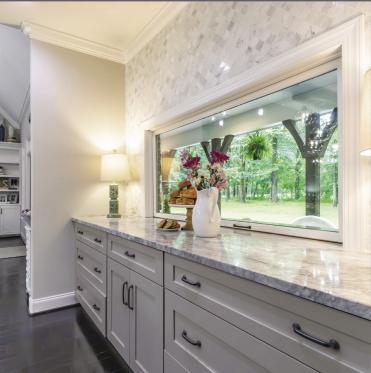

## CAMBRIDGE PEWTER

Beautifully Neutral

The beauty in a mid-tone color is in its ease. It blends well with most elements allowing for pops of color to play along. It provides a fresh clean look even when your life gets busy or cluttered.

A comfortable trending color and style, Cambridge Pewter will inspire for years to come.

#### CAMBRIDGE CONSTRUCTION:

Full overlay, soft-close doors; all wood construction with premium MDF painted doors; soft- close, dovetail drawers; and five-piece drawer heads.

Only premium materials are used in the creation of RiverRun cabinetry. They are crafted using time honored woodworking methods. Every door, face frame, drawer head, and virtually every piece of the cabinet is inspected by our experienced Quality Control team.