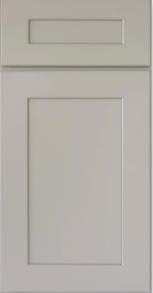

#### CAMBRIDGE CONSTRUCTION:

Full overlay, soft-close doors; all wood construction with premium MDF painted doors; soft- close, dovetail drawers; and five-piece drawer heads.

Only premium materials are used in the creation of RiverRun cabinetry. They are crafted using time honored woodworking methods. Every door, face frame, drawer head, and virtually every piece of the cabinet is inspected by our experienced Quality Control team.

### STANDARD FEATURES INCLUDE:

- All Wood, Assembled Construction
- Soft-Close Hinges (6-way Adjustable) and Glides
- Natural Interiors
- Solid Wood, Dovetailed Drawer Boxes
- Unfinished Plywood Sides
- 1/2" Thick Cabinet Back
- 3/4" Thick Plywood Shelving
- 4" High Top Drawer Boxes
- 5/8" Thick Drawer Box Sides
- 3/8" Thick Drawer Box Bottoms
- 4" Tall Roll Out Trays