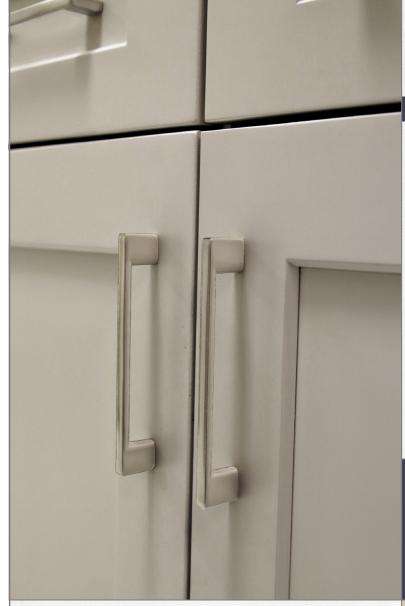

#### CAMBRIDGE CONSTRUCTION:

Full overlay, soft-close doors; all wood construction with premium MDF painted doors; soft- close, dovetail drawers; and five-piece drawer heads.

Only premium materials are used in the creation of RiverRun cabinetry. They are crafted using time honored woodworking methods. Every door, face frame, drawer head, and virtually every piece of the cabinet is inspected by our experienced Quality Control team.

### STANDARD FEATURES INCLUDE:

- All Wood, Assembled Construction
- Soft-Close Hinges (6-way Adjustable) and Glides
- Natural Interiors
- Solid Wood, Dovetailed Drawer Boxes
- Unfinished Plywood Sides
- 1/2" Thick Cabinet Back
- 3/4" Thick Plywood Shelving
- 4" High Top Drawer Boxes
- 5/8" Thick Drawer Box Sides
- 3/8" Thick Drawer Box Bottoms
- 4" Tall Roll Out Trays