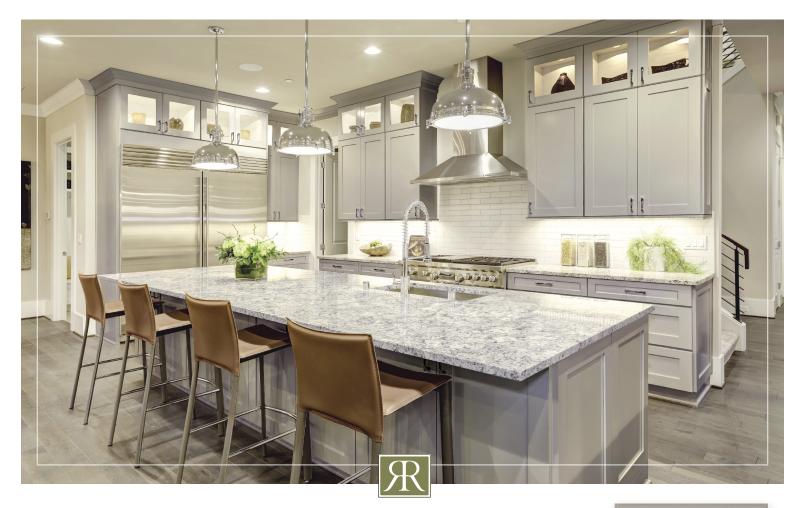

## CAMBRIDGE PEWTER

Beautifully Neutral

The beauty in a mid-tone color is in its ease. It blends well with most elements allowing for pops of color to play along. It provides a fresh clean look even when your life gets busy or cluttered.

A comfortable trending color and style, Cambridge Pewter will inspire for years to come.

#### CAMBRIDGE CONSTRUCTION:

Full overlay, soft-close doors; all wood construction with premium MDF painted doors; soft- close, dovetail drawers; and five-piece drawer heads.

Only premium materials are used in the creation of RiverRun cabinetry. They are crafted using time honored woodworking methods. Every door, face frame, drawer head, and virtually every piece of the cabinet is inspected by our experienced Quality Control team.