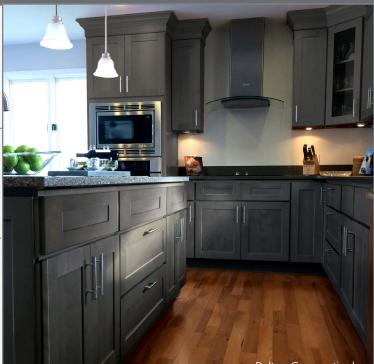

## DALTON

Cocoa

Natural

Smoke

www.RiverRunCabinetry.com

Only premium materials are used in the creation of RiverRun cabinetry. They are crafted using time honored woodworking methods. Every door, face frame, drawer head, and virtually every piece of the cabinet is inspected by our experienced Quality Control team.