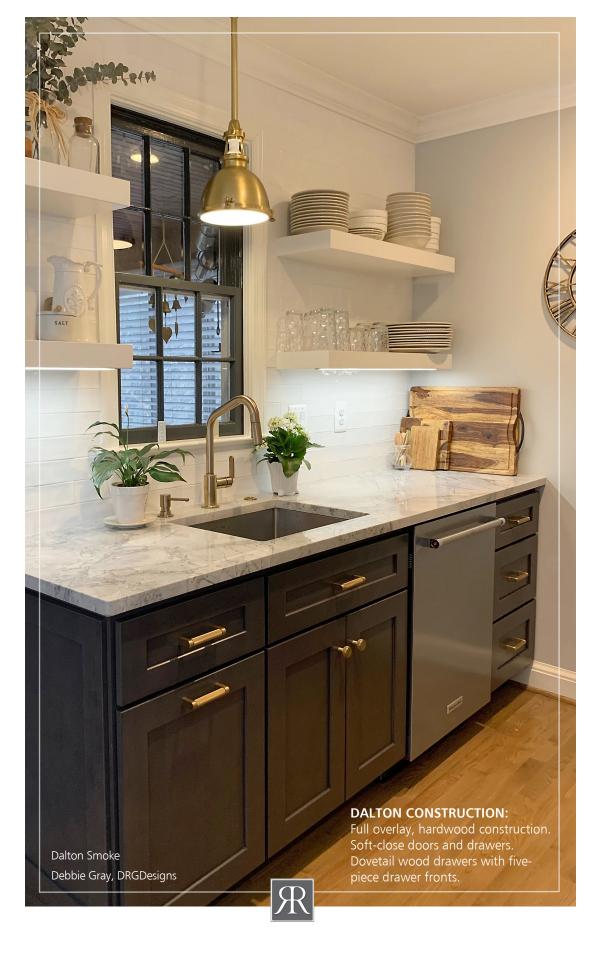

## DALTON

Cocoa

Natural

Smoke

www.RiverRunCabinetry.com

Only premium materials are used in the creation of RiverRun cabinetry. They are crafted using time honored woodworking methods. Every door, face frame, drawer head, and virtually every piece of the cabinet is inspected by our experienced Quality Control team.

## STANDARD FEATURES INCLUDE:

- All Wood, Assembled Construction
- Soft-Close Hinges (6-way Adjustable) and Glides
- Natural Wood Interiors
- Dovetailed Drawer Boxes
- Unfinished Plywood Sides
- 1/2" Thick Cabinet Back
- 3/4" Thick Plywood Shelving
- 4" High Top Drawer Boxes
- 5/8" Thick Drawer Box Sides
- 3/8" Thick Drawer Box Bottoms
- 4" Tall Roll Out Trays