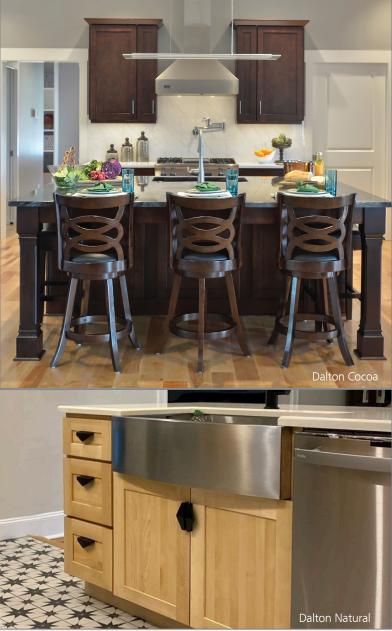

## DALTON

Cocoa

Natural

Smoke

www.RiverRunCabinetry.com

Only premium materials are used in the creation of RiverRun cabinetry. They are crafted using time honored woodworking methods. Every door, face frame, drawer head, and virtually every piece of the cabinet is inspected by our experienced Quality Control team.