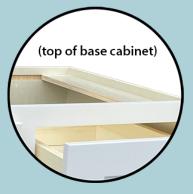

#### **I-BEAM STRETCHERS**

All base cabinets have a 3/8" x 3" I-beam stretcher on the top left and right sides. The stretchers are captured by grooves in the frame, end panels and back panel to provide reinforcement to the base cabinet construction.