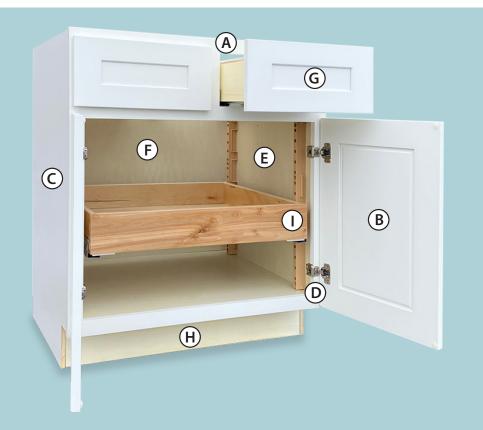

## **RiverRun Cabinet Construction**

#### **I-BEAM STRETCHERS**

All base cabinets have a 3/8" x 3" I-beam stretcher on the top left and right sides. The stretchers are captured by grooves in the frame, end panels and back panel to provide reinforcement to the base cabinet construction.

#### A) FACE FRAMES

Constructed from  $\frac{34''}{2}$  hardwoods. Base and wall frames have  $\frac{112''}{2}$  stiles and rails. Base cabinets have a 1'' reveal at the top. Bottom and sides have  $\frac{14''}{2}$  reveal.

#### (B) DOORS

Premium full overlay door styles with softclose door hinges. Stained doors are solid hardwood and painted doors are MDF. (See door specification pages: SF6-8 for details.)

#### C PANELS

Constructed from ½" plywood with option for finished skins. Ends, tops and bottoms are captured in frame grooves. Backs are captured in end panel grooves.

#### (D) HINGES

6-way fully concealed 108° self-closing cup hinges that allow easy height, width, and depth adjustment are standard.

#### (E) CABINET INTERIOR

Sealed with clear-coat finish. Finished Interior\* option may be selected on wall, base and tall cabinets up to 24" deep.

### F BACKS

Backs are solid 1/2" plywood. Base cabinet backs extend to the floor providing optional structural stability.

#### G DRAWERS

EuroBoxes are 5/8" thick hardwood plywood with dowel construction. Option to upgrade to dovetail construction. Both options are clear coated and bottoms are fully captured plywood. Glides are under mount, full extension soft-close.

#### (H) TOE KICKS

Constructed from  $\frac{1}{2}$ " unfinished plywood. They are inset into the cabinet box  $\frac{3}{2}$ " and are  $\frac{4}{2}$ " high. Toe Kick Material (TKS) required to finish the toe kick space.

#### (I) ROLL OUT TRAY & PILASTER KIT (optional)

EuroBox (standard) or dovetail upgrade option for roll out tray box with undermount glides. Pilasters are installed at each corner of base cabinet (pantries get 2 sets of pilaster kits) with slots for approximate 1" height adjustments.