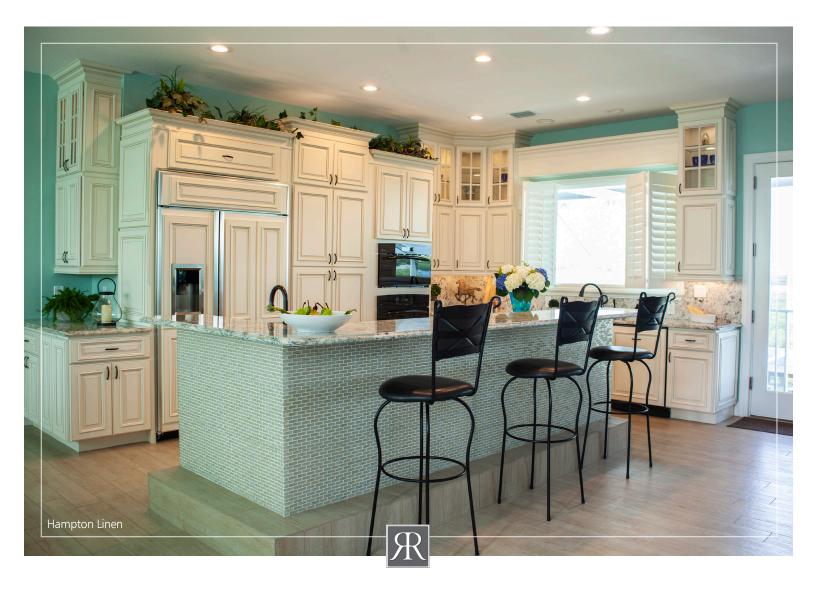

# HAMPTON

**CAMBRIDGE CONSTRUCTION:** Full overlay, hardwood construction with premium MDF painted doors. Soft-close doors and drawers. EuroBox plywood drawers with five-piece drawer fronts.

www.RiverRunCabinetry.com