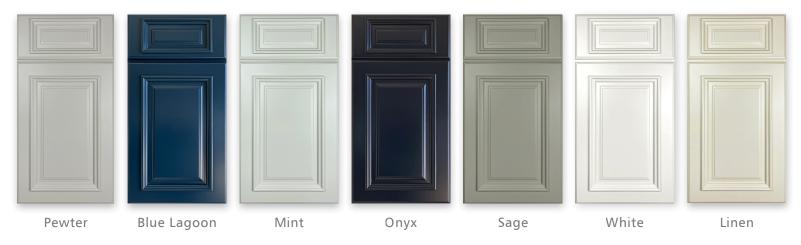

# HAMPTON

**CAMBRIDGE CONSTRUCTION:** Full overlay, hardwood construction with premium MDF painted doors. Soft-close doors and drawers. EuroBox plywood drawers with five-piece drawer fronts.

www.RiverRunCabinetry.com