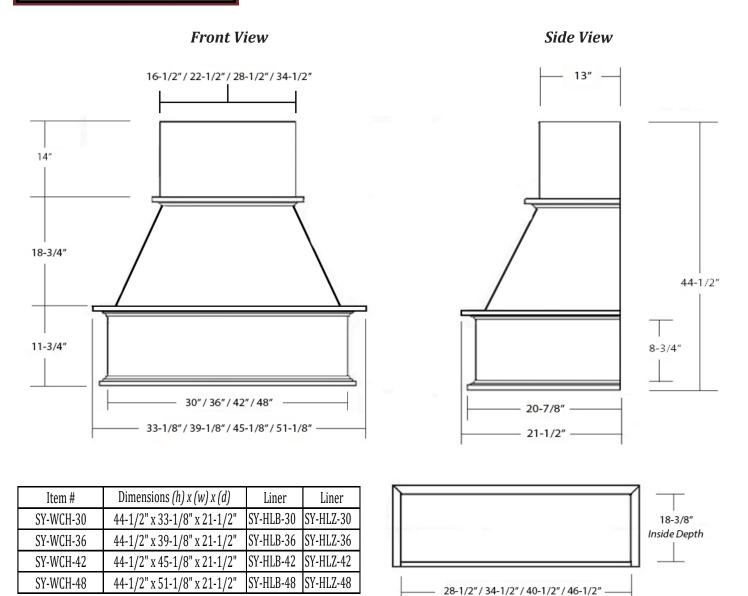

## Traditional Chimney Style Range Hood

Inside Width

- Hardwood Plywood and Solid Lumber Construction
- 1/2" Rear Plywood Stretchers for wall mounting
- Accepts SY-HLB series Powder Coated or Stainless Steel Liners (sold separately)
- Select from 300, 400, and 600 CFM Broan Ventilation power packs (sold separately) or
- Ascension 350SL, 350SS, 500SS and 620SS CFM Ventilation power packs (sold separately) or
- 30" and 36" models accept Ascension 900 CFM Professional Ventilators (requires HLZ series Liners)
- 42" and 48" models accept Ascension 1200 CFM Professional Ventilators (requires HLZ series Liners)
- Available in Alder, Cherry, Hickory, Maple and Red Oak
- Optional Detachable Upper Access available
- Includes standard 14" height Chimney Extension (packaged separately)
- Optional 24" and 36" height Chimney Extensions available
- Base section will accommodate Ornaments in sizes up to 6" x 24"