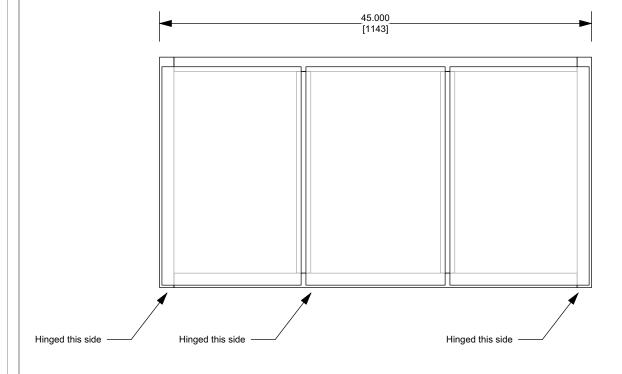

Notes: Custom Parts:

1. Doors: 14.5" X 22.75" (qty 3)
2. Frame: 45" X 24" with 2 interior stiles
3. Top and bottom: 17.188" X 44"
4. Shelf - 16.25" X 43.438"

| Rev | Description | Who | Date |
|-----|-------------|-----|------|
|     |             |     |      |
|     |             |     |      |
| L   |             |     |      |

| Drawn By:                                  | DG | Wall Cabinet 4524 18" deep - 3 Door                                                                    |       |                             |                                                                                                                                                                                                                                      |              |     |  |
|--------------------------------------------|----|--------------------------------------------------------------------------------------------------------|-------|-----------------------------|--------------------------------------------------------------------------------------------------------------------------------------------------------------------------------------------------------------------------------------|--------------|-----|--|
| Checked By:                                |    | TOLERANCES UNLESS OTHERWISE SPECIFIED .000" ± 0.031" .00" ± 0.02" .00mm - 8mm .00mm - 1.6mm Angles ±1" |       |                             | RiverRun Cabinetry  The contents of this material is confidential and the propriety of of Classic Distribution Inc. (CDI) and must not be used, reproduced, published or disclosed to others without express written consent of CDI. |              |     |  |
| Approved By:                               | DG |                                                                                                        |       |                             |                                                                                                                                                                                                                                      |              |     |  |
| Unit of Measure (dual):<br>Inches [metric] |    | MATERIAL                                                                                               |       | DRAWING NUMBER<br>002-80114 |                                                                                                                                                                                                                                      | 10/08/2024   | REV |  |
|                                            |    | SCALE 1:10                                                                                             | COLOR | LOR/FINISH                  |                                                                                                                                                                                                                                      | SHEET 1 OF 1 |     |  |