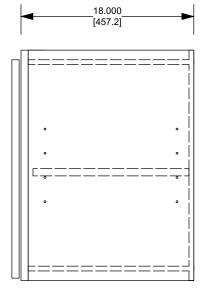

Notes: Custom Parts:

1. Doors: 14.5" X 22.75" (qty 3)
2. Frame: 45" X 24" with 2 interior stiles
3. Top and bottom: 17.188" X 44"
4. Shelf - 16.25" X 43.438"

## Modified Parts -

1. End panels - EP-WXX2424 cut to 18" deep and dado'd

## Standard Parts:

1. None

stomer: VII I FI OOR

| Justomer: VILLFLOOR |  |
|---------------------|--|
| Color: White        |  |
| Door Style: Unknown |  |

| Date: |  |
|-------|--|
|       |  |

Approval: \_

| Rev | Description | Who | Date |
|-----|-------------|-----|------|
|     |             |     |      |
|     |             |     |      |
| L   |             |     |      |

| Drawn By:                                  | DG | Wall Cabinet 4524 18" deep - 3 Door                                                                    |       |