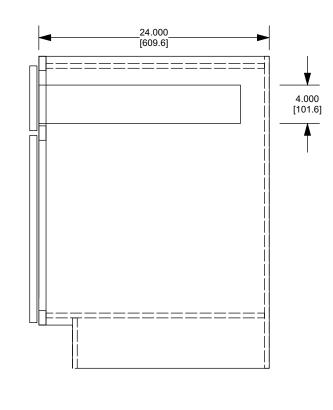

## Notes:

Custom Components:

1. Frame - 24" x 28"

2. Doors - 11.6875" x 19.5"

- Modified Components:
  1. End panels EP-B-L&R cut to 32.5"H
- 2. Back BK-B24 cut to 32.5"H

## Standard Components:

- 1. Floor FL-B24
- 2. Drawer Front DF-B24
- 4. Drawer box 4BOXB24-1
- 5. Glides

Customer: Wittock Supply Door Style: Cambridge Color: White

| Rev | Description | Who | Date |
|-----|-------------|-----|------|
|     |             |     |      |
|     |             |     |      |