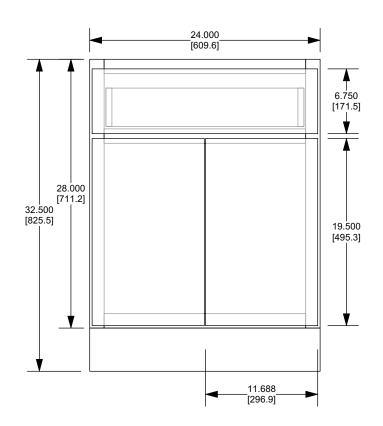

## Notes:

Custom Components:

1. Frame - 24" x 28"

2. Doors - 11.6875" x 19.5"

- Modified Components:
  1. End panels EP-B-L&R cut to 32.5"H
- 2. Back BK-B24 cut to 32.5"H

## Standard Components:

- 1. Floor FL-B24
- 2. Drawer Front DF-B24
- 4. Drawer box 4BOXB24-1
- 5. Glides

Customer: Wittock Supply Door Style: Cambridge Color: White

| Rev | Description | Who | Date |
|-----|-------------|-----|------|
|     |             |     |      |
|     |             |     |      |