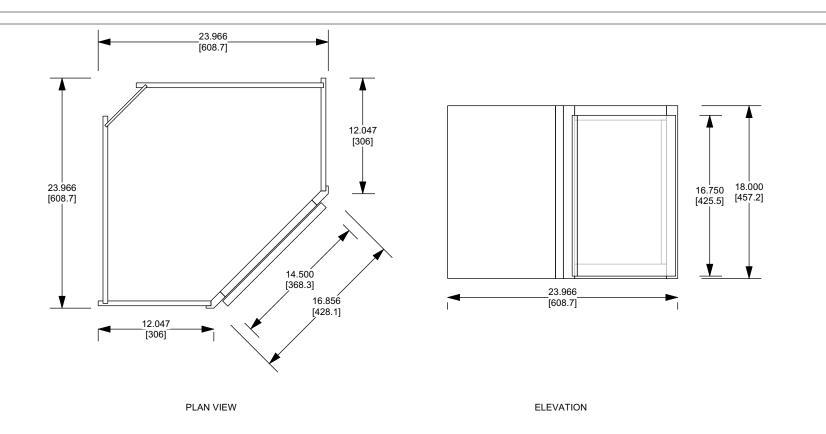

## **Custom Parts:**

- 1. Frame FF-CW2418
- 2. Door 14.5 x 16.75
- 3. Back 6" x 18"
- 4. End Panels (2) EP-CW2418
- 5. End Panels (2) EP-REAR-CW2418

## **Standard Parts:**

1. Top/Bottom (2) - TB-CW24XX

## Notes:

1. Customer: GRAINDA

2. Door Style: Unknown

3. Color: Paint

4. Sales Order: -

5. Help Scout #: 44718 6. Finished Interior: No

7. Finished Ends: No

Customer Approval: